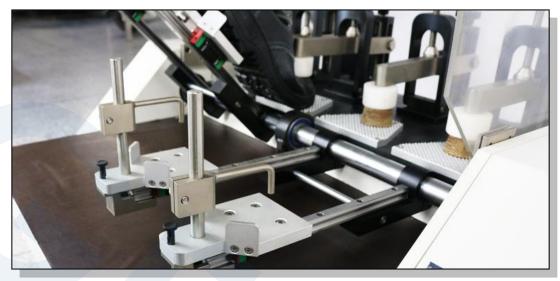

#### Heel Fixture

### **Forefoot Fixture**

It is to clamp the shoes heel, and release the fix pin when testing to make clamp move freely.

#### Adjusting Bolt

It is used to adjust the location of forefoot fixture

- Slip block: to avoid slide or loose
- Round pressure head: plastic steel material, to fix forefoot
- Round pad: Bakelite material, to place inside forefoot and collaborated with round pressure head.