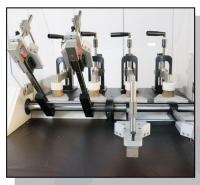

#### Heel Fixture

### **Forefoot Fixture**

It is to clamp the shoes heel, and release the fix pin when testing to make clamp move freely.