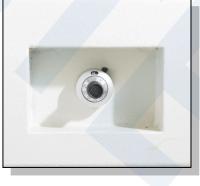

#### **Speed Regulator**

It is to adjust test speed.

Vent

It is for machine internal ventilation