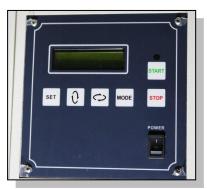

### **Control Panel**

LCD display

# Control System

| Control mode | LCD display |
|--------------|-------------|
|              |             |