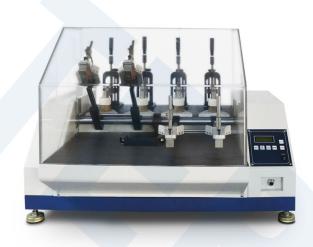

# Whole Shoes Flexing Tester GT-KA01-2

#### GT-KA01-2 | Whole Shoes Flexing Tester

#### **Side View**

Side view of whole machine

GESTER INTERNATIONAL CO.,LTD 7/F, No.15, Chifeng Road, Licheng Region, Quanzhou city of Fujian PR, 362000 China. TEL: 86 0595-22515230 FAX: 86 0595 22515221 E-mail: info@gester-instruments.com Web: www.gester-instruments.com